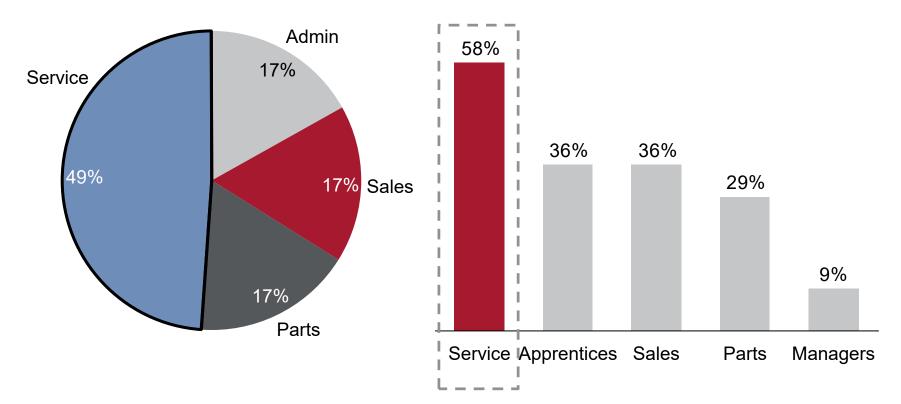

#### **Current shortage of technicians**

Nearly half of all dealer staff work in Service

58% of all dealers stated they would recruit service personnel in the next 12 months