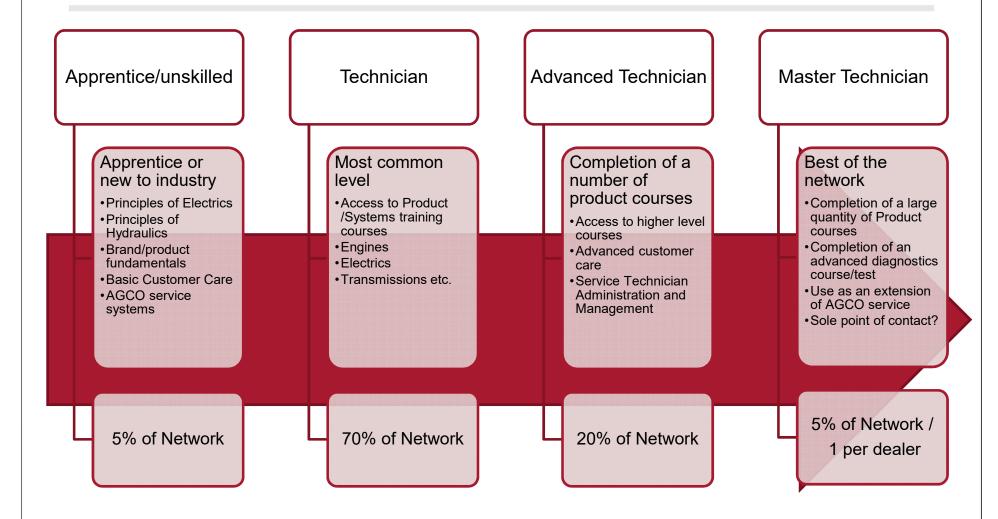

Nearly half of all dealer staff work in Service

58% of all dealers stated they would recruit service personnel in the next 12 months



#### Increasing complexity of machines

#### **2000**





- Few ECUs
- Mechanical controls
- Limited GPS

#### <u>2016</u>





- Computer driven/remote diagnostics
- 12+ ECUs
- Electronic controls
- +/- 25mm guidance
- Integrated farm solutions



## What are we doing?

• Continued investment in bespoke Training facilities worldwide





#### What are we doing?

Continued investment in our training methods and systems









### What are we doing?

Providing a common curriculum with various certification levels

Always walk through life as if you have something new to learn and you will.

- Vernon Howard





#### Progression of a technician (LTA)





#### Building blocks for a modern technician

Customer Care

Hydraulic Principles

Ohms Law

V=I/R

4 stroke cycle

Multi-meter Use

Personal Management



| Manufacturer training |                |                         |
|-----------------------|----------------|-------------------------|
| Multi-meter<br>Use    |                | Hydraulic<br>Principles |
| V=I/R                 |                | Ohms Law                |
| Customer<br>Care      | 4 stroke cycle | Personal<br>Management  |



### How can you help?

Support of Colleges in lecturer development

Support of technicians on LTA

Assist in recruitment and retention of lecturers

Independent workshops technician

Promotion of Agricultural Engineering in Schools

Educational Packs

Recruitment training for Dealers

Soft s