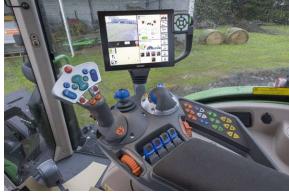

#### Increasing complexity of machines

#### <u>2016</u>

- Computer driven/remote diagnostics
- 12+ ECUs
- Electronic controls
- +/- 25mm guidance
- Integrated farm solutions